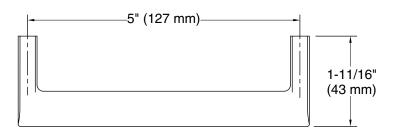

# **Technical Information**

All product dimensions are nominal. Installation Type: Cabinet mount Material: Zinc