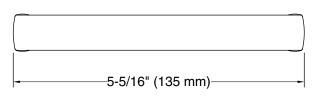

# **Technical Information**

All product dimensions are nominal. Installation Type: Cabinet mount Material: Zinc